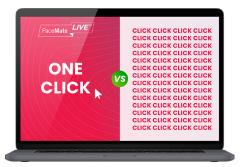

## Fewer clicks. Better patient care.

PaceMateLIVE reduces burnout and click fatigue simplifying your work with innovative technology and letting you focus on patient care.

#### One-click e-sign + next

No more back and forth between systems. With e-sign + next we save an average of 150 clicks.