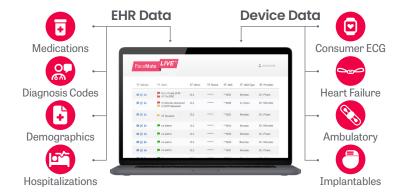

# Let's uncomplicate your workflows together.

All the data—one single sign-on platform. At your fingertips in real time, from day one.

#### All discrete device data

Don't get bogged down with data input. PaceMateLIVE uploads everything on day one even serial numbers.